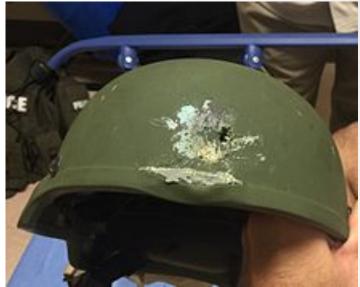

## Will increasing access to tourniquets improve outcomes in mass shootings?

Probably not - but even one life saved is worth it

## The profile of wounding in civilian public mass shooting fatalities Smith et al., 2016

- Retrospective study of autopsy reports from 12
  civilian public mass shootings
  - Average 2.7 GSWs, 58% to head and chest versus 20% with extremity
  - Probable fatal wound was head or chest in 77% of cases
- Only 7% had "potentially survivable" wounds and no deaths reported from exsanguination from an <u>extremity</u>
- Pattern is different from combat, the solution goes beyond tourniquets