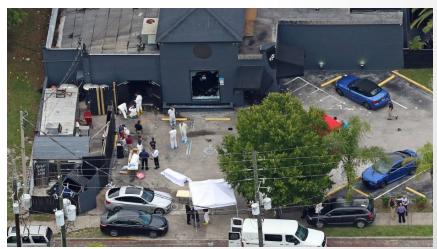

| DOE. GEORG 1179  |

# Scope of Patient Care at ORMC

#### • Surgeries

- 28 trauma cases in first 24 hours
- o 76 total trauma cases

#### Resources

- o 550 units of blood
- o 17,370 surgical supplies

#### Disposition

- o 8 deceased
- 16 to OR (1 died en route)
- o 3 to ICU
- 3 to step down
- 8 to floor beds
- 11 discharged from emergency room
- Last patient discharged 9/6/16





## Injury Profile of the Victims

- Injury Patterns
  - 209 total gun shot wounds
  - Number of gun shot wounds per victim ranged from 1-13
  - Mean 4.2 per victim
  - Only 6 had a single wound (4 head wounds)
  - No isolated extremity wounds







## Injury Profile of the Victims

## The profile of wounding in civilian public mass shooting fatalities Smith et al., 2016

- Retrospective study of autopsy reports from 12
  civilian public mass shootings
  - Average 2.7 GSWs, 58% to head and chest versus 20% with extremity
  - Probable fatal wound was head or chest in 77% of cases
- Only 7% had "potentially survivable" wounds and no deaths reported from exsanguination from an <u>extremity</u>
- Pattern is different from combat, the solution goes beyond tourniquets

#### **Take Home Points**

- Terrorist attacks differ from our current understanding of mass public shootings
- Your job isn't over when the shooting stops
- Police and private vehicle transportation my save lives in mass casualty incidents involving penetrating trauma
- To