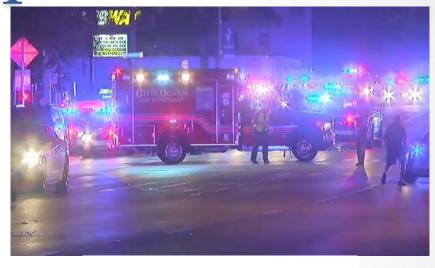

### What's the best way to transport patients after a mass shooting?

Whatever way is fastest

## **Transportation of Patients**

- Civilians stayed to assist
- Police transported 30% of victims
- Police transport vs. ground EMS: A trauma systemlevel evaluation of prehospital care policies and their effect on clinical outcomes Wandling et al., 2016