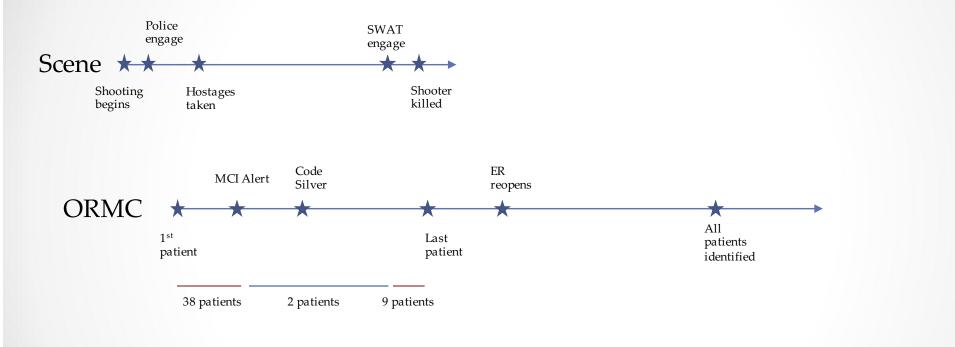

# Are active shooter threats quickly eliminated?

Not in the age of terrorist attacks

#### The Attack

## The Response

Text Message Sunday 2:22 AM

1 of 2 FRM:emsystemsnotification@intermedix.c

#### <u>om</u>

SUBJ:EMResource MCI ALERT (Orange County) MSG:Information: MCI Shooting upto 20 pts From: (Con't) 2 of 2 RDSTF 5 - Orlando Fire Dept Communications Regions: Florida RDSTF 5 (End)

# Is our job over when the shooting stops?

Don't count on it

#### Timeline

| Family Reunification Center | *        | *     | *         |
|-----------------------------|----------|-------|-----------|
|                             | At       | At    | At senior |
|                             | hospital | hotel | center    |

## The Aftershocks